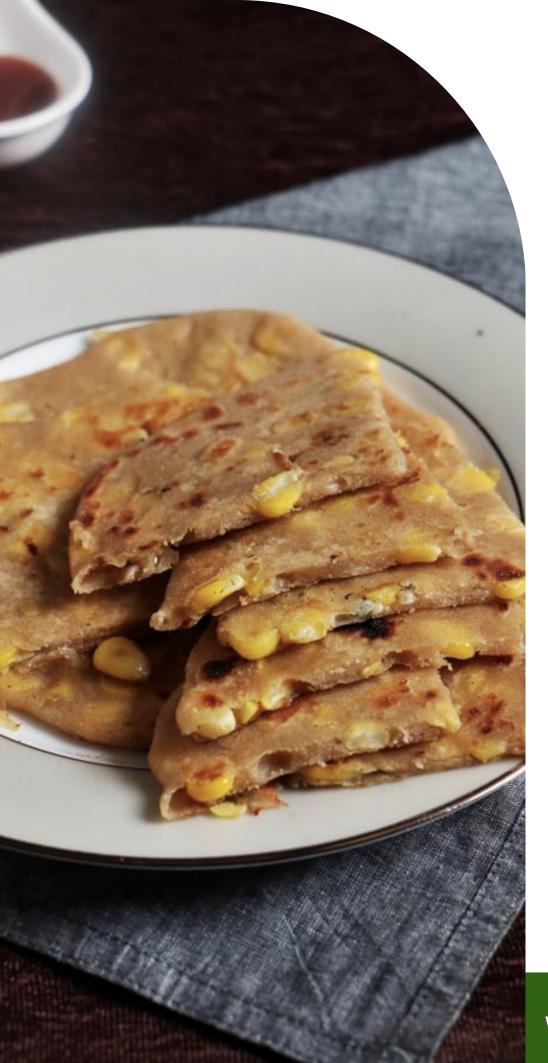

## Corn Parota

| Size       | 6 Inches  |
|------------|-----------|
| Shelf Life | 18 Months |

- LET THE PACK COME TO ROOM TEMPERATURE
- PLACE PAROTA ON TAWA COOK IT TILL GOLDEN BROWN WITH OR WITHOUT OIL /GHEE AND ENJOY THE FEAST