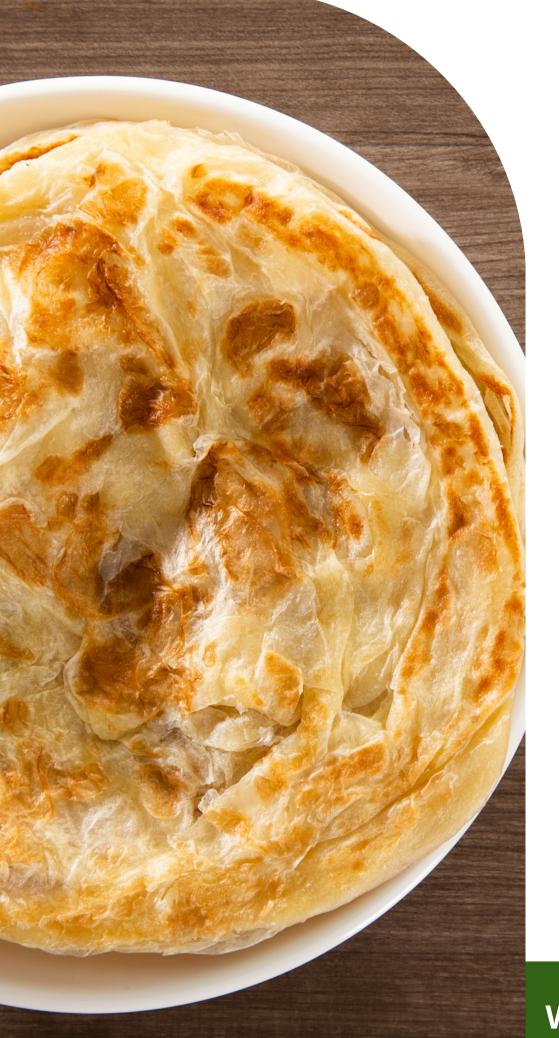

## Puff Pastry Parota

| Quantity   | 17 pieces |
|------------|-----------|
| Size       | 6 Inches  |
| Shelf Life | 18 Months |

- LET THE PACK COME TO ROOM TEMPERATURE
- PLACE PAROTA ON TAWA COOK IT TILL GOLDEN BROWN WITH OR WITHOUT OIL /GHEE AND ENJOY THE FEAST

## Puff Pastry Parota

| Quantity   | 12 pieces |
|------------|-----------|
| Size       | 8 Inches  |
| Shelf Life | 18 Months |

- LET THE PACK COME TO ROOM TEMPERATURE
- PLACE PAROTA ON TAWA COOK IT TILL GOLDEN BROWN WITH OR WITHOUT OIL /GHEE AND ENJOY THE FEAST