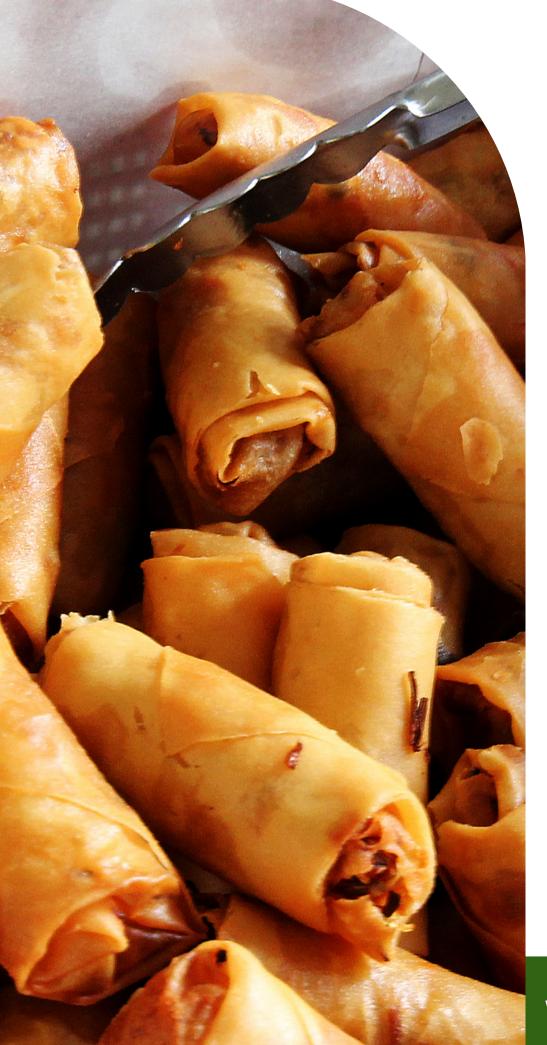

## Spring Roll sheets-size 1

| Size       | 195mm x 195mm |
|------------|---------------|
| Shelf Life | 18 Months     |

- LET THE PACKAGE COME BACK TO ROOM TEMPERATURE.
- PLACE YOUR FAVOURITE SPRING ROLL FILLING ON UNROLL SPRING ROLL SHEET.
- FRY IT IN YOUR FAVOURITE OIL UNTIL GOLDEN BROWN.

## Spring Roll sheets- size 2

| Size       | 250mm x 250mm |
|------------|---------------|
| Shelf Life | 18 Months     |

- LET THE PACKAGE COME BACK TO ROOM TEMPERATURE.
- PLACE YOUR FAVOURITE SPRING ROLL FILLING ON UNROLL SPRING ROLL SHEET.
- FRY IT IN YOUR FAVOURITE OIL UNTIL GOLDEN BROWN.