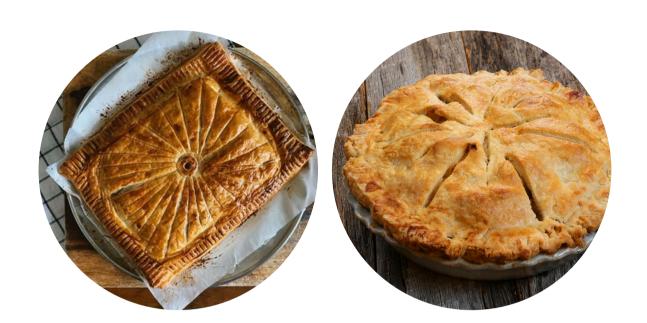

| Size       | 9/15 Inch |
|------------|-----------|
| Shelf Life | 18 Months |

- LET THE PACKAGE COME BACK TO ROOM TEMPERATURE.
- UNROLL THE PASTRY SHEET.
- ADD YOUR FAVOURITE PIE FILLING.
- BAKE AT 180°C FOR 30-35MINS.