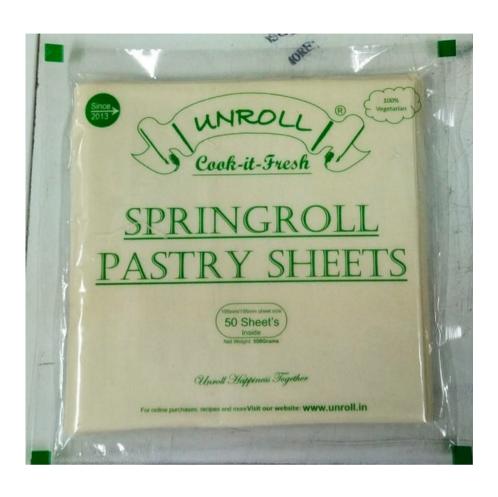

## Spring Roll sheets-size 1

| Size       | 195mm x 195mm |
|------------|---------------|
| Shelf Life | 18 Months     |

- LET THE PACKAGE COME BACK TO ROOM TEMPERATURE.
- PLACE YOUR FAVOURITE SPRING ROLL FILLING ON UNROLL SPRING ROLL SHEET.
- FRY IT IN YOUR FAVOURITE OIL UNTIL GOLDEN BROWN.

## Spring Roll sheets- size 2

| Size       | 250mm x 250mm |
|------------|---------------|
| Shelf Life | 18 Months     |

- LET THE PACKAGE COME BACK TO ROOM TEMPERATURE.
- PLACE YOUR FAVOURITE SPRING ROLL FILLING ON UNROLL SPRING ROLL SHEET.
- FRY IT IN YOUR FAVOURITE OIL UNTIL GOLDEN BROWN.