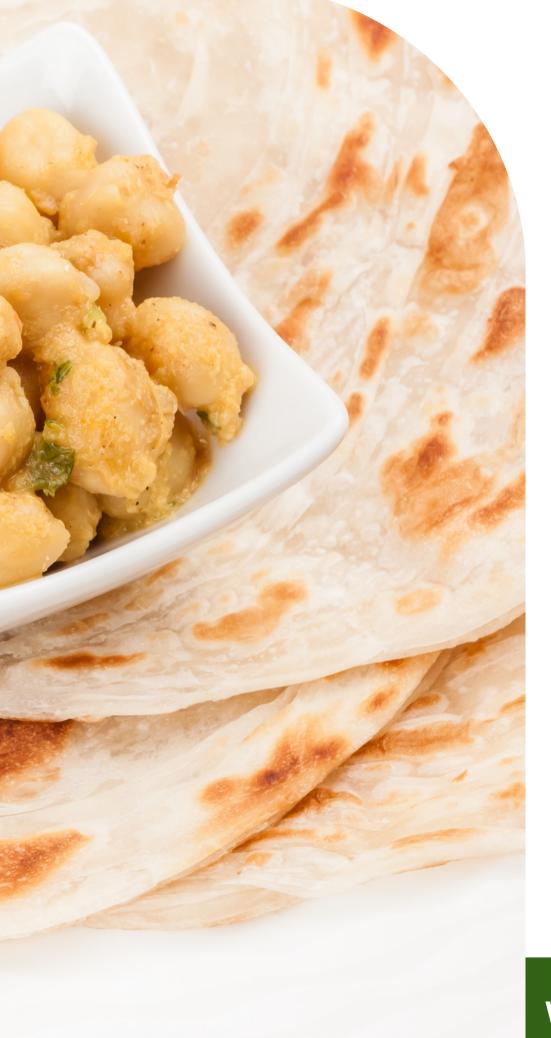

### Atta Parota

| Size       | 6 Inches  |
|------------|-----------|
| Shelf Life | 18 Months |

- LET THE PACK COME TO ROOM TEMPERATURE
- PLACE PAROTA ON TAWA COOK IT TILL GOLDEN BROWN WITH OR WITHOUT OIL /GHEE AND ENJOY THE FEAST

## Desi Parota

| Size       | 6 Inches  |
|------------|-----------|
| Shelf Life | 18 Months |

- LET THE PACK COME TO ROOM TEMPERATURE
- PLACE PAROTA ON TAWA COOK IT TILL GOLDEN BROWN WITH OR WITHOUT OIL /GHEE AND ENJOY THE FEAST