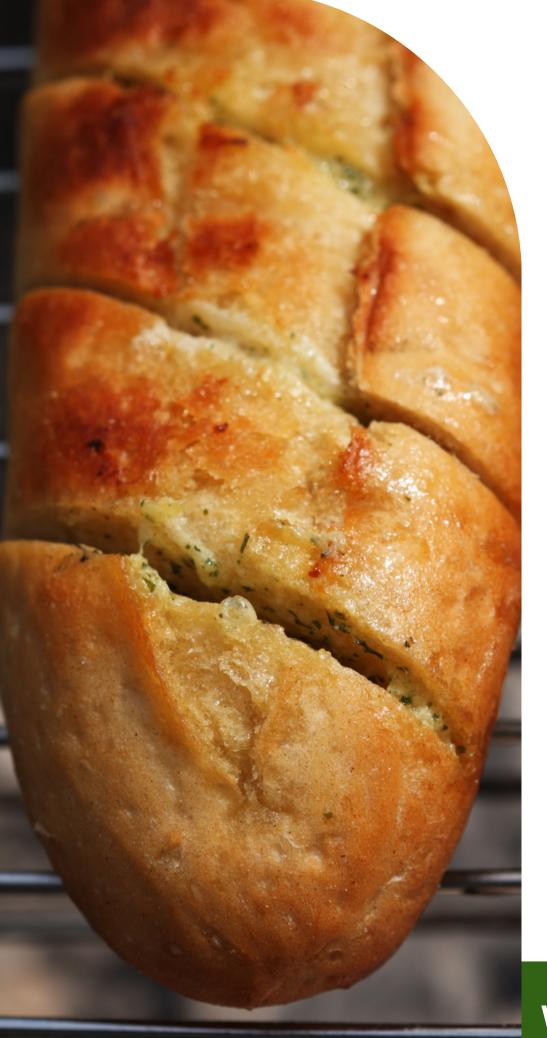

## Cheese Garlic Bread Baguette

| Size       | 1ft Long  |
|------------|-----------|
| Shelf Life | 18 Months |

- LET THE PACKAGE COME BACK TO ROOM TEMPERATURE.
- PLACE THE BAGUETTE IN A HEAT-SAFE PLACE
- MICROWAVE OR BAKE TO 5 MINS

## Garlic Bread Baguette

| Size       | 1ft Long  |
|------------|-----------|
| Shelf Life | 18 Months |

- LET THE PACKAGE COME BACK TO ROOM TEMPERATURE.
- PLACE THE BAGUETTE IN A HEAT-SAFE PLACE
- MICROWAVE OR BAKE TO 5 MINS