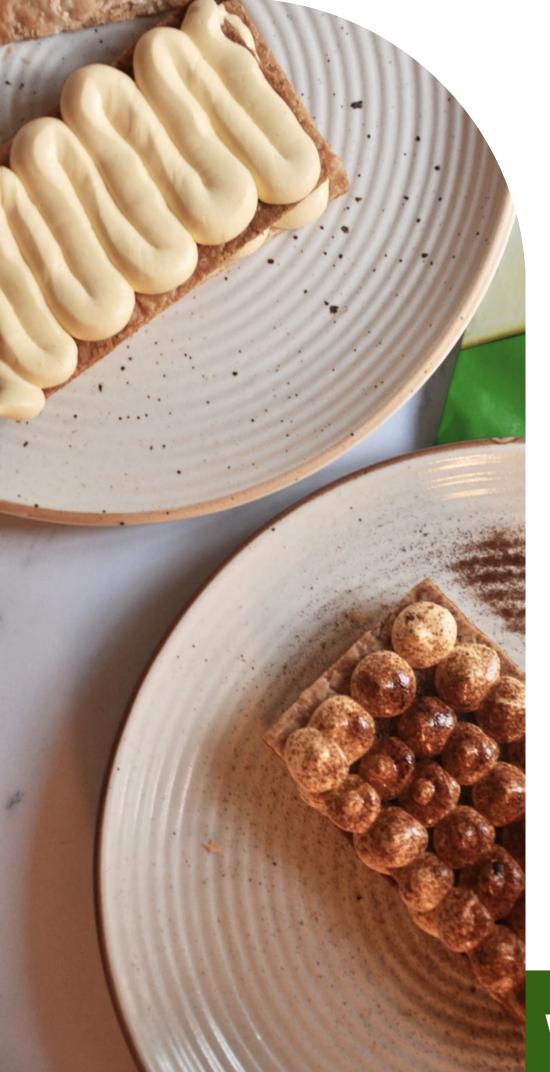

## Cinnamon Swirls

| Size       | Pack of 6 |
|------------|-----------|
| Shelf Life | 18 Months |

- LET THE PACKAGE COME BACK TO ROOM TEMPERATURE.
- PLACE THE CINNAMON SWIRLS ON A BAKING TRAY.
- BAKE AT 180°C FOR 30-35MINS.