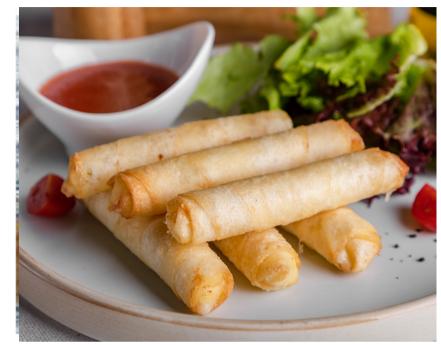

## Spring Roll sheets-size 1

| Size       | 195mm x 195mm |
|------------|---------------|
| Shelf Life | 18 Months     |

- LET THE PACKAGE COME BACK TO ROOM TEMPERATURE.
- PLACE YOUR FAVOURITE SPRING ROLL FILLING ON UNROLL SPRING ROLL SHEET.
- FRY IT IN YOUR FAVOURITE OIL UNTIL GOLDEN BROWN.

## Spring Roll sheets- size 2

| Size       | 250mm x 250mm |
|------------|---------------|
| Shelf Life | 18 Months     |

- LET THE PACKAGE COME BACK TO ROOM TEMPERATURE.
- PLACE YOUR FAVOURITE SPRING ROLL FILLING ON UNROLL SPRING ROLL SHEET.
- FRY IT IN YOUR FAVOURITE OIL UNTIL GOLDEN BROWN.