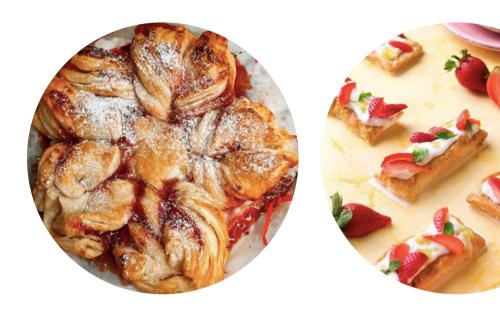

## Puff Sheet Roll

| Size       | 9/15 Inch |
|------------|-----------|
| Shelf Life | 18 Months |

480 pieces in a box

- LET THE PACKAGE COME BACK TO ROOM TEMPERATURE.
- UNROLL THE SHEET.
- ADD YOUR FAVOURITE FILLING
- BAKE AT 180°C FOR 30-35MINS

| Size       | 4/4.75 Inch Squares |
|------------|---------------------|
| Shelf Life | 18 Months           |

- LET THE PACKAGE COME BACK TO ROOM TEMPERATURE.
- ADD YOUR FAVOURITE FILLING TO THE PUFF SHEET SQUARES.
- BAKE AT 180°C FOR 30-35MINS.