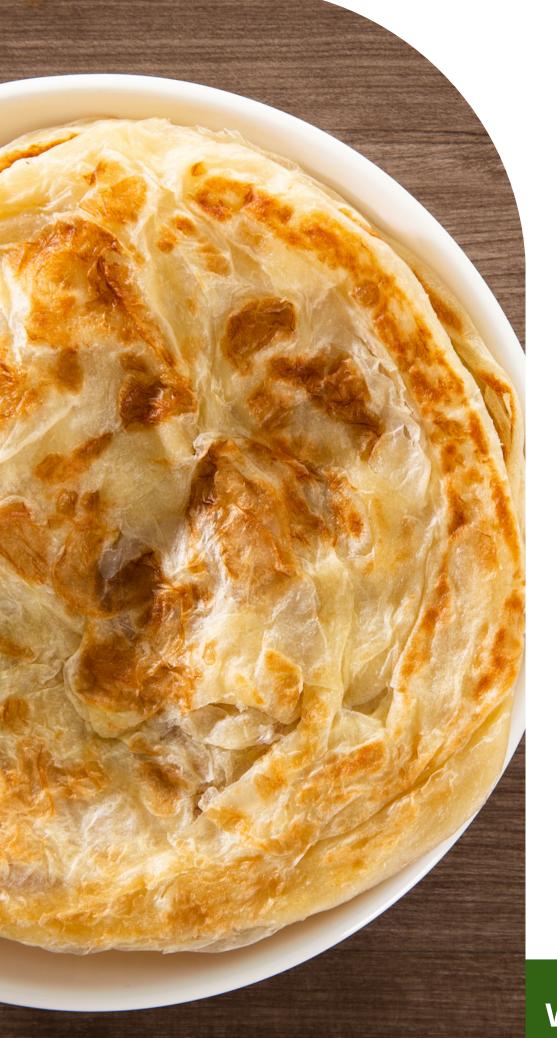

### Atta Parota

| Size       | 6 Inches  |
|------------|-----------|
| Shelf Life | 18 Months |

- LET THE PACK COME TO ROOM TEMPERATURE
- PLACE PAROTA ON TAWA COOK IT TILL GOLDEN BROWN WITH OR WITHOUT OIL /GHEE AND ENJOY THE FEAST

## Desi Parota

| Size       | 6 Inches  |
|------------|-----------|
| Shelf Life | 18 Months |

- LET THE PACK COME TO ROOM TEMPERATURE
- PLACE PAROTA ON TAWA COOK IT TILL GOLDEN BROWN WITH OR WITHOUT OIL /GHEE AND ENJOY THE FEAST