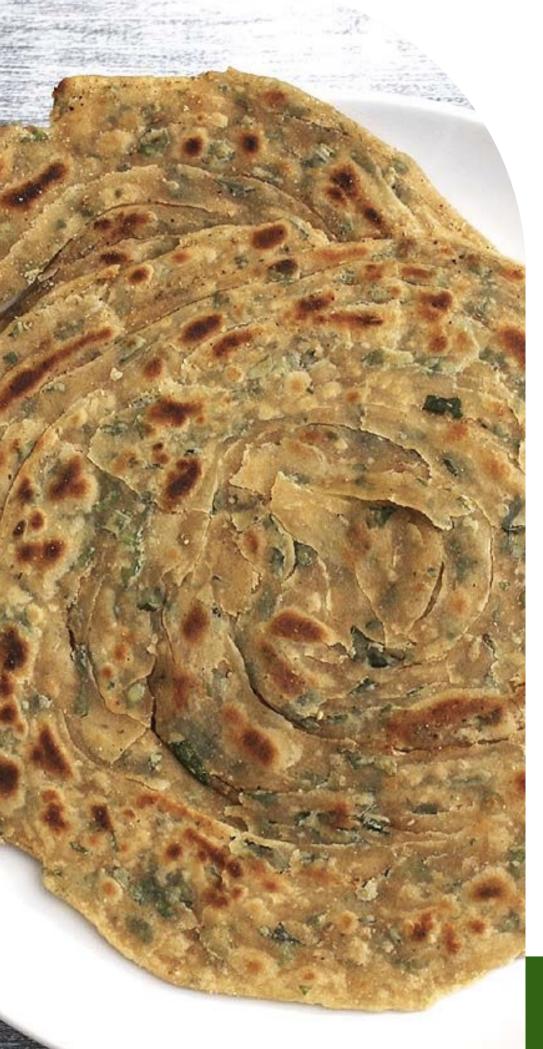

## Pudina Parota

| Size       | 6 Inches  |
|------------|-----------|
| Shelf Life | 18 Months |

- LET THE PACK COME TO ROOM TEMPERATURE
- PLACE PAROTA ON TAWA COOK IT TILL GOLDEN BROWN WITH OR WITHOUT OIL /GHEE AND ENJOY THE FEAST

## Garlic Parota

| Size       | 6 Inches  |
|------------|-----------|
| Shelf Life | 18 Months |

- LET THE PACK COME TO ROOM TEMPERATURE
- PLACE PAROTA ON TAWA COOK IT TILL GOLDEN BROWN WITH OR WITHOUT OIL /GHEE AND ENJOY THE FEAST