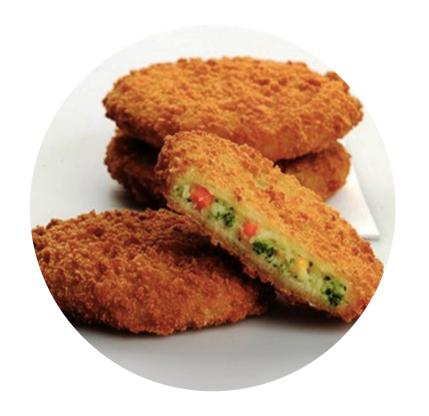

TH OR WITHOUT OIL /GHEE AND ENJOY THE FEAST







## Corn Parota

| Size       | 6 Inches  |
|------------|-----------|
| Shelf Life | 18 Months |

- LET THE PACK COME TO ROOM TEMPERATURE
- PLACE PAROTA ON TAWA COOK IT TILL GOLDEN BROWN WITH OR WITHOUT OIL /GHEE AND ENJOY THE FEAST







## Pudina Parota

| Size       | 6 Inches  |
|------------|-----------|
| Shelf Life | 18 Months |

- LET THE PACK COME TO ROOM TEMPERATURE
- PLACE PAROTA ON TAWA COOK IT TILL GOLDEN BROWN WITH OR WITHOUT OIL /GHEE AND ENJOY THE FEAST







## Garlic Parota

| Size       | 6 Inches  |
|------------|-----------|
| Shelf Life | 18 Months |

- LET THE PACK COME TO ROOM TEMPERATURE
- PLACE PAROTA ON TAWA COOK IT TILL GOLDEN BROWN WITH OR WITHOUT OIL /GHEE AND ENJOY THE FEAST



### Momo Sheet



Veg Patty



## Veg Pops







### UPCOMING PRODUCTS

#### **Wonton Sheets**

Paper-thin sheet
wraps to make
Wontons. Fry, bake,
boil or dip their
soup.

#### **Croissant Sheets**

Ready to bake croissant sheet that can be filled with chocolate or cheese.

#### **Danish Sheets**

Dough Sheet to make various kinds of danish pastries at home.

## Ready to Cook Segment