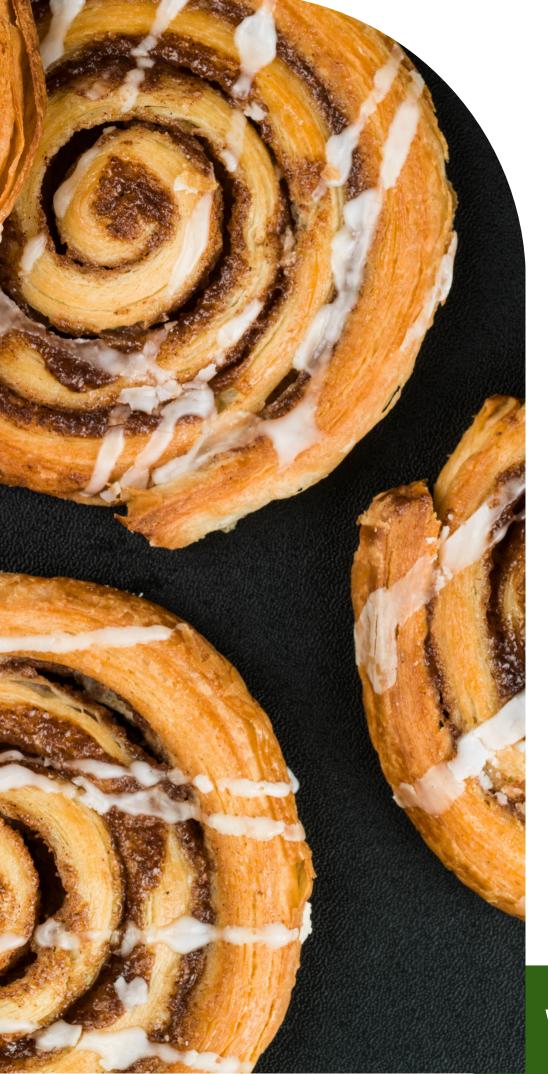

## Cinnamon Swirls

| Size       | Pack of 6 |
|------------|-----------|
| Shelf Life | 18 Months |

- LET THE PACKAGE COME BACK TO ROOM TEMPERATURE.
- PLACE THE CINNAMON SWIRLS ON A BAKING TRAY.
- BAKE AT 180°C FOR 30-35MINS.