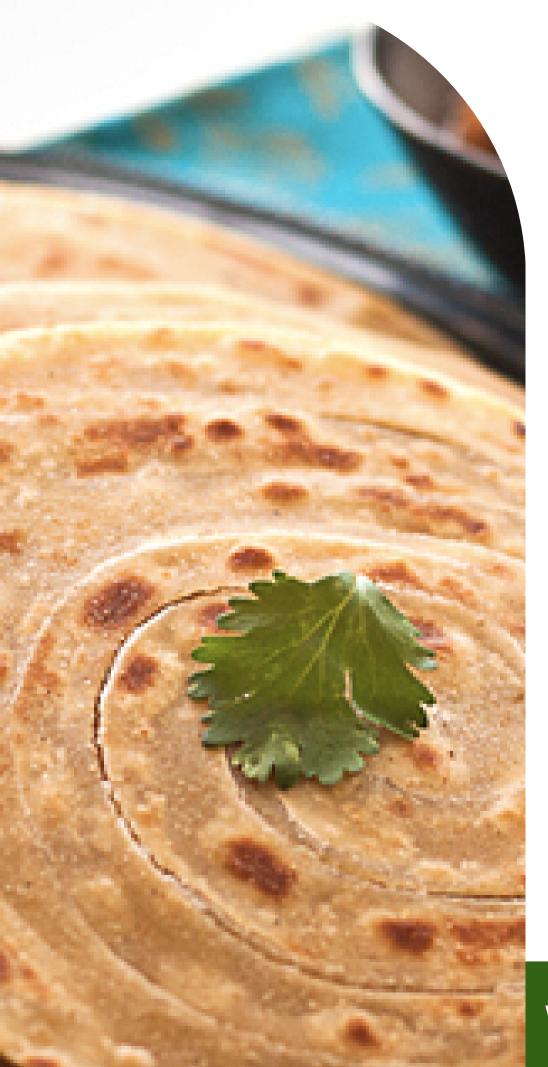

### Atta Parota

| Size       | 6 Inches  |
|------------|-----------|
| Shelf Life | 18 Months |

- LET THE PACK COME TO ROOM TEMPERATURE
- PLACE PAROTA ON TAWA COOK IT TILL GOLDEN BROWN WITH OR WITHOUT OIL /GHEE AND ENJOY THE FEAST

## Desi Parota

| Size       | 6 Inches  |
|------------|-----------|
| Shelf Life | 18 Months |

- LET THE PACK COME TO ROOM TEMPERATURE
- PLACE PAROTA ON TAWA COOK IT TILL GOLDEN BROWN WITH OR WITHOUT OIL /GHEE AND ENJOY THE FEAST

## Corn Parota

| Size       | 6 Inches  |
|------------|-----------|
| Shelf Life | 18 Months |

- LET THE PACK COME TO ROOM TEMPERATURE
- PLACE PAROTA ON TAWA COOK IT TILL GOLDEN BROWN WITH OR WITHOUT OIL /GHEE AND ENJOY THE FEAST

## Pudina Parota

| Size       | 6 Inches  |
|------------|-----------|
| Shelf Life | 18 Months |

- LET THE PACK COME TO ROOM TEMPERATURE
- PLACE PAROTA ON TAWA COOK IT TILL GOLDEN BROWN WITH OR WITHOUT OIL /GHEE AND ENJOY THE FEAST

## Garlic Parota

| Size       | 6 Inches  |
|------------|-----------|
| Shelf Life | 18 Months |

- LET THE PACK COME TO ROOM TEMPERATURE
- PLACE PAROTA ON TAWA COOK IT TILL GOLDEN BROWN WITH OR WITHOUT OIL /GHEE AND ENJOY THE FEAST