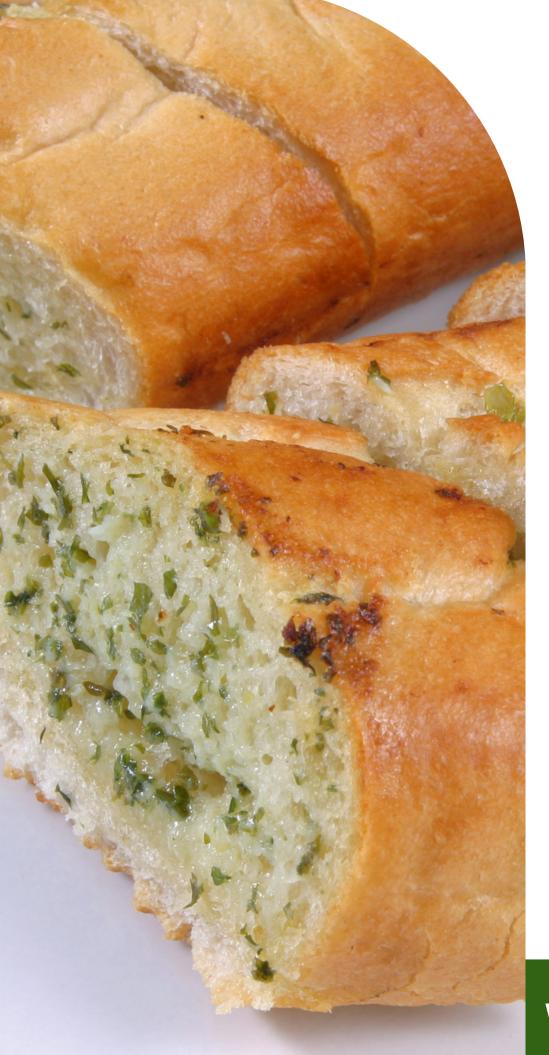

## Cheese Garlic Bread Baguette

| Size       | 1ft Long  |
|------------|-----------|
| Shelf Life | 18 Months |

- LET THE PACKAGE COME BACK TO ROOM TEMPERATURE.
- PLACE THE BAGUETTE IN A HEAT-SAFE PLACE
- MICROWAVE OR BAKE TO 5 MINS

## Garlic Bread Baguette

| Size       | 1ft Long  |
|------------|-----------|
| Shelf Life | 18 Months |

- LET THE PACKAGE COME BACK TO ROOM TEMPERATURE.
- PLACE THE BAGUETTE IN A HEAT-SAFE PLACE
- MICROWAVE OR BAKE TO 5 MINS