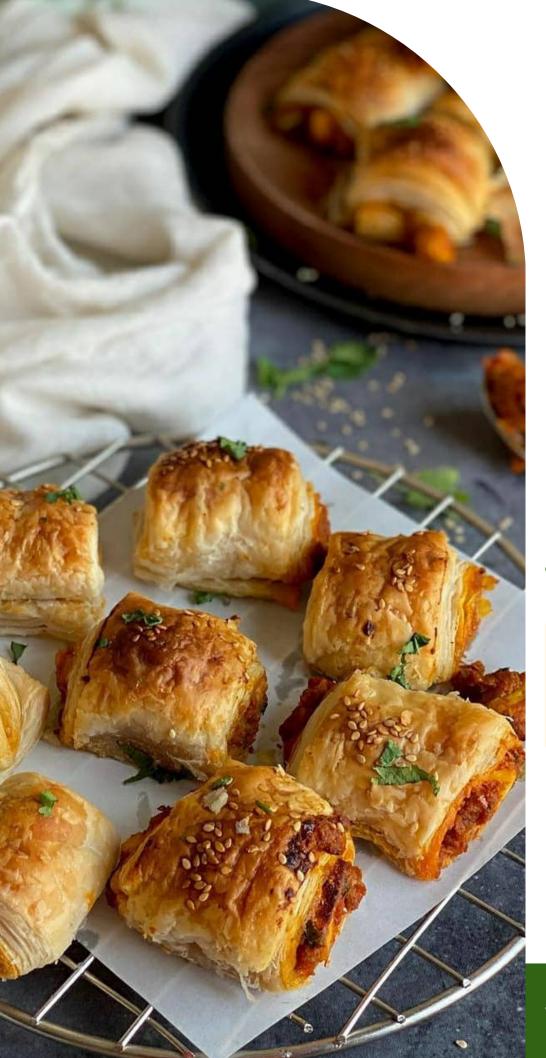

## Puff Sheet Roll

| Size       | 9/15 Inch |
|------------|-----------|
| Shelf Life | 18 Months |

480 pieces in a box

- LET THE PACKAGE COME BACK TO ROOM TEMPERATURE.
- UNROLL THE SHEET.
- ADD YOUR FAVOURITE FILLING
- BAKE AT 180°C FOR 30-35MINS

| Size       | 4/4.75 Inch Squares |
|------------|---------------------|
| Shelf Life | 18 Months           |

- LET THE PACKAGE COME BACK TO ROOM TEMPERATURE.
- ADD YOUR FAVOURITE FILLING TO THE PUFF SHEET SQUARES.
- BAKE AT 180°C FOR 30-35MINS.