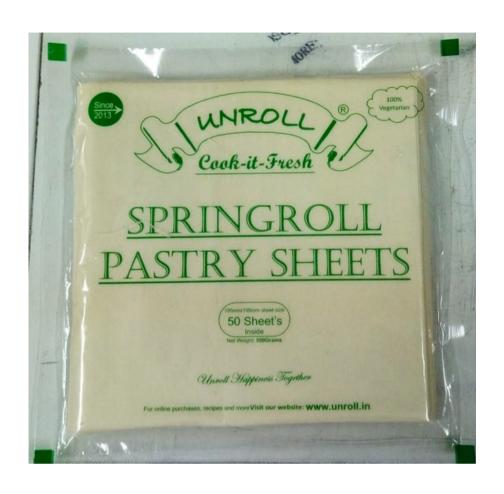

## Spring Roll sheets-size 1

| Size       | 195mm x 195mm |
|------------|---------------|
| Shelf Life | 18 Months     |

- LET THE PACKAGE COME BACK TO ROOM TEMPERATURE.
- PLACE YOUR FAVOURITE SPRING ROLL FILLING ON UNROLL SPRING ROLL SHEET.
- FRY IT IN YOUR FAVOURITE OIL UNTIL GOLDEN BROWN.

## Spring Roll sheets- size 2

| Size       | 250mm x 250mm |
|------------|---------------|
| Shelf Life | 18 Months     |

- LET THE PACKAGE COME BACK TO ROOM TEMPERATURE.
- PLACE YOUR FAVOURITE SPRING ROLL FILLING ON UNROLL SPRING ROLL SHEET.
- FRY IT IN YOUR FAVOURITE OIL UNTIL GOLDEN BROWN.